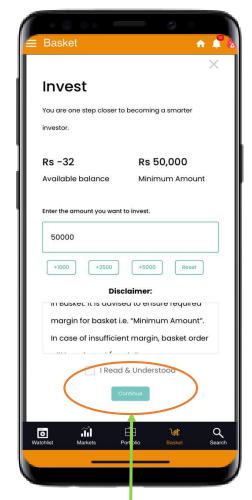

#### **How to Subscribe?**

Click on T&C, & Continue with the Investment

Download/Login to our Trademobi app

Click on the Basket Icon