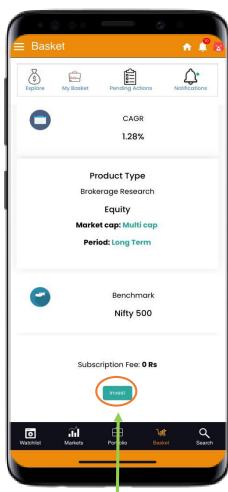

#### **How to Subscribe?**

Click on T&C, & Continue with the Investment

Download/Login to our Trademobi app

Click on the Basket Icon