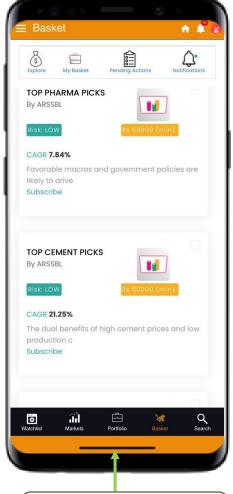

#### **How to Subscribe?**

Click on T&C, & Continue with the Investment

Download/Login to our Trademobi app

Click on the Basket Icon